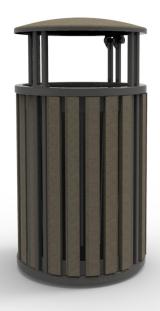

## KINGS CANYON (Side Load)

**Kings Canyon** is designed as a cost effective solution for schools, bike trails, parks, and recreation areas. It's simple, strong structure combines comfort, style and durability for the user. This bench can be personalized with engraving or plaque.

## **FEATURES + SPECIFICATIONS**

Our receptacles use the Eco-Dip painting process—proven to better saturate parts with primer to increase durability and the life of the product.