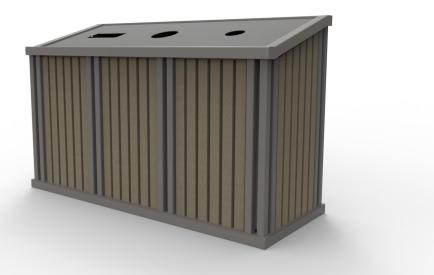

## FEATURES + SPECIFICATIONS

Our receptacles use the Eco-Dip painting process—proven to better saturate parts with primer to increase durability and the life of the product.

**Recycled Material** 

- Made of recycled high-density polyethylene (HDPE)
- Color is molded-in; requires no painting or sealing
- Minimal maintenance, stain resistant, and graffiti-proof
- Will not rot, crack, chip, peel or splinter
- Mold and mildew resistant; waterproof
- Impervious to insects and bacteria
- UV resistant
- Not affected by exposure to cleaning products, chemicals, severe weather or intense sunlight
- Easy to clean