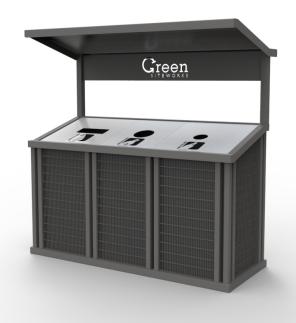

## **FEATURES + SPECIFICATIONS**

Our receptacles use the Eco-Dip painting process—proven to better saturate parts with primer to increase durability and the life of the product.