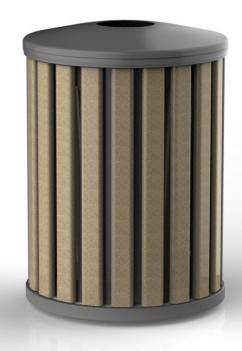

## **FEATURES + SPECIFICATIONS**

Our receptacles use the Eco-Dip painting process—proven to better saturate parts with primer to increase durability and the life of the product.

## **Recycled Material**

- Made of recycled high-density polyethylene (HDPE)
- Color is molded-in; requires no painting or sealing
- · Minimal maintenance, stain resistant, and graffiti-proof
- Will not rot, crack, chip, peel or splinter
- Mold and mildew resistant; waterproof
- Impervious to insects and bacteria
- UV resistant
- Not affected by exposure to cleaning products, chemicals, severe weather or intense sunlight
- Easy to clean